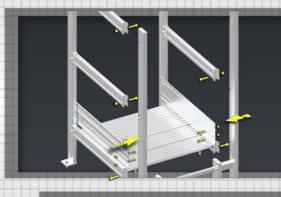

- (1) Self-closing door One Way direction
- 2 Landing platform
  Width 650mm
- 3 Standard cage
  Typical carbis ladder cage
- Rail junction
   Connect rails with screws
- (5) Wall bracket
  Support the ladder modular
- 6 Ladder modular

  Non-corrosive design with antislip rung
- Floor bracket Mount stringer to the floor

Rail junction enhances the strength and provides non-welding onsite installation

Connect the ladder modular and wall bracket with U-bolt

Fix the ladder platform and exit by tighten screw

The cage is mounted to stringers by U-bolts

Connect access gate and ladder through vertical hinge and screw

BASIC LADDER

Fixed ladder systems are subject to a separate set of standards Because they are permanently installed on buildings.