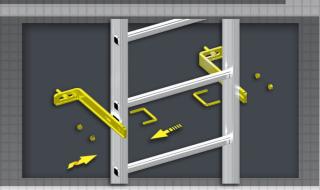

- (1) Self-closing door One Way direction
- 2 Landing platform
  Width 650mm
- 3 Standard cage
  Typical carbis ladder cage
- Rail junction
   Connect rails with screws
- (5) Wall bracket
  Support the ladder modular
- 6 Ladder modular

  Non-corrosive design with antislip rung
- Floor bracket Mount stringer to the floor

Rail junction enhances the strength and provides non-welding onsite installation

Connect the ladder modular and wall bracket with U-bolt

Fix the ladder platform and exit by tighten screw

The cage is mounted to stringers by U-bolts

Connect access gate and ladder through vertical hinge and screw

BASIC LADDER

Fixed ladder systems are subject to a separate set of standards Because they are permanently installed on buildings.