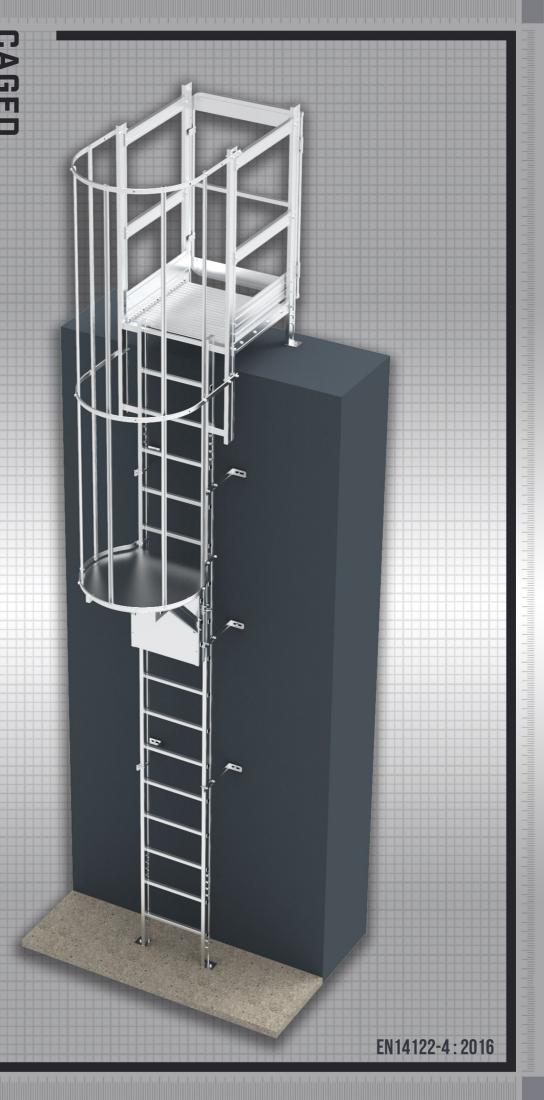

# **DIMENSIONS**

LONGDYES

CAGE LADDER

EN ISO 14122-4: 2016

This fixed ladder contains cage-shaped protective device, permanently fixed to the ladder, to minimize the risk of perons falling from ladder.

**PLAN VIEW** 

CAGE LADDER

When a fixed ladder extends more than 20 feet, you are required to have a cage to meet safely requiements. It works perfectly with personal fall arrest system.

MULTI SECTION LADDER

Mulli-section ladders with a climb of 24 feet or more require rest points. These are meant to protect climbers as they ascend. Previously, a fixed ladder with a cage required a landing platform at a maximum interval of 30 feet.