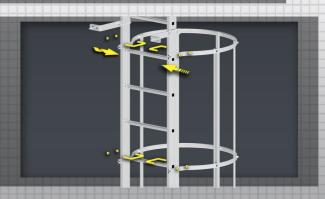

- (1) Self-closing door One Way direction
- 2 Landing platform
  Width 650mm
- 3 Standard cage
  Typical carbis ladder cage
- Rail junction
   Connect rails with screws
- (5) Wall bracket
  Support the ladder modular
- 6 Ladder modular

  Non-corrosive design with antislip rung
- Floor bracket Mount stringer to the floor

Rail junction enhances the strength and provides non-welding onsite installation

Connect the ladder modular and wall bracket with U-bolt

Fix the ladder platform and exit by tighten screw

The cage is mounted to stringers by U-bolts

Connect access gate and ladder through vertical hinge and screw

BASIC LADDER

Fixed ladder systems are subject to a separate set of standards Because they are permanently installed on buildings.

CAGE LADDER

When a fixed ladder extends more than 20 feet, you are required to have a cage to meet safely requiements. It works perfectly with personal fall arrest system.

MULTI SECTION LADDER

Mulli-section ladders with a climb of 24 feet or more require rest points. These are meant to protect climbers as they ascend. Previously, a fixed ladder with a cage required a landing platform at a maximum interval of 30 feet.