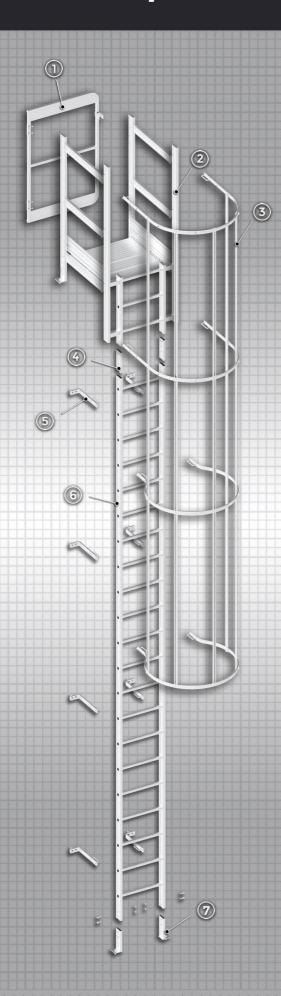

- (1) Self-closing door One Way direction
- 2 Landing platform
  Width 650mm
- 3 Standard cage
  Typical carbis ladder cage
- Rail junction
   Connect rails with screws
- (5) Wall bracket
  Support the ladder modular
- 6 Ladder modular

  Non-corrosive design with antislip rung
- Floor bracket Mount stringer to the floor

Rail junction enhances the strength and provides non-welding onsite installation

Connect the ladder modular and wall bracket with U-bolt

Fix the ladder platform and exit by tighten screw

The cage is mounted to stringers by U-bolts

Connect access gate and ladder through vertical hinge and screw

BASIC LADDER

Fixed ladder systems are subject to a separate set of standards Because they are permanently installed on buildings.