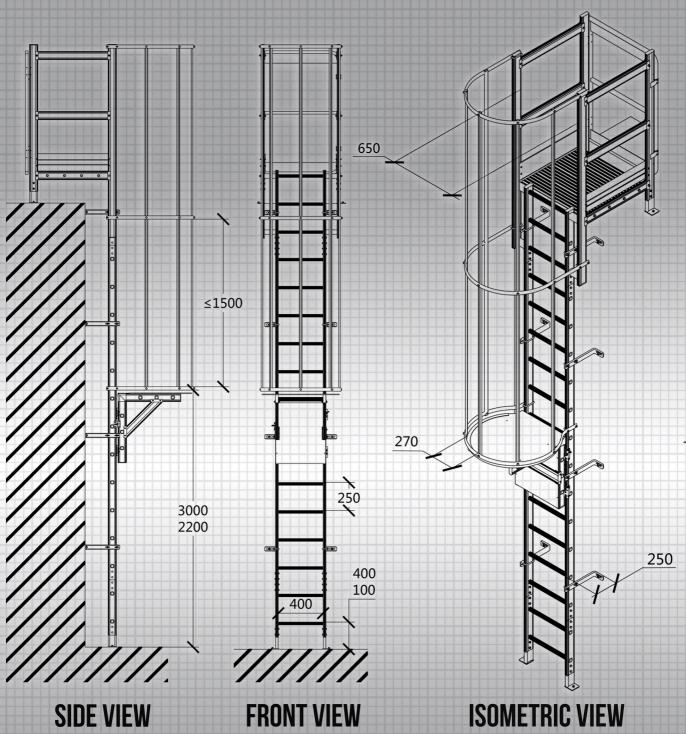

# **DIMENSIONS**

LONGDYES

CAGE LADDER

EN ISO 14122-4: 2016

This fixed ladder contains cage-shaped protective device, permanently fixed to the ladder, to minimize the risk of perons falling from ladder.

**PLAN VIEW** 

- (1) Self-closing door One Way direction
- 2 Landing platform
  Width 650mm
- 3 Standard cage
  Typical carbis ladder cage
- Rail junction
   Connect rails with screws
- (5) Wall bracket
  Support the ladder modular
- 6 Ladder modular

  Non-corrosive design with antislip rung
- Floor bracket Mount stringer to the floor

Rail junction enhances the strength and provides non-welding onsite installation

Connect the ladder modular and wall bracket with U-bolt

Fix the ladder platform and exit by tighten screw

The cage is mounted to stringers by U-bolts

Connect access gate and ladder through vertical hinge and screw

BASIC LADDER

Fixed ladder systems are subject to a separate set of standards Because they are permanently installed on buildings.