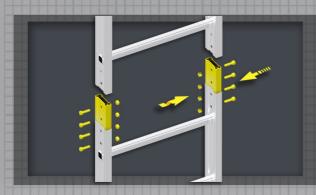

- (1) Self-closing door One Way direction
- 2 Landing platform
  Width 650mm
- 3 Standard cage
  Typical carbis ladder cage
- Rail junction
   Connect rails with screws
- (5) Wall bracket
  Support the ladder modular
- 6 Ladder modular

  Non-corrosive design with antislip rung
- Floor bracket Mount stringer to the floor

Rail junction enhances the strength and provides non-welding onsite installation

Connect the ladder modular and wall bracket with U-bolt

Fix the ladder platform and exit by tighten screw

The cage is mounted to stringers by U-bolts

Connect access gate and ladder through vertical hinge and screw

BASIC LADDER

Fixed ladder systems are subject to a separate set of standards Because they are permanently installed on buildings.