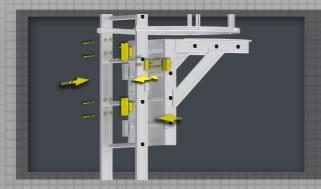

- (1) Self-closing door One Way direction
- 2 Landing platform
  Width 650mm
- 3 Standard cage
  Typical carbis ladder cage
- Rail junction
   Connect rails with screws
- (5) Wall bracket
  Support the ladder modular
- 6 Ladder modular

  Non-corrosive design with antislip rung
- Floor bracket Mount stringer to the floor

Rail junction enhances the strength and provides non-welding onsite installation

Connect the ladder modular and wall bracket with U-bolt

Fix the ladder platform and exit by tighten screw

The cage is mounted to stringers by U-bolts

Connect access gate and ladder through vertical hinge and screw

BASIC LADDER

Fixed ladder systems are subject to a separate set of standards Because they are permanently installed on buildings.