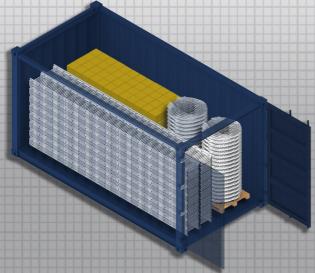

## A 20' GP container

Capable of loading approx. 800 meters of cage ladder.

#### Hardware carton Vairety of hardwares

Ladder modular kit mm with square anti-slip rangs, vertical tread spacing

Cage hoop pallet φ700 mm aluminum cage hoop, wrapped by stretch

www.longdyes.com