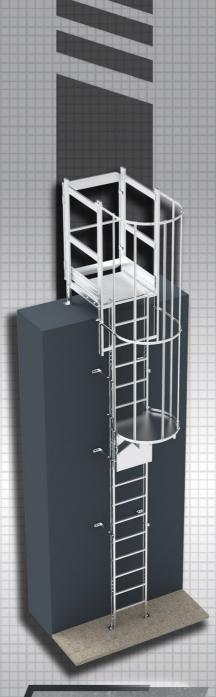

CAGE LADDER

When a fixed ladder extends more than 20 feet, you are required to have a cage to meet safely requiements. It works perfectly with personal fall arrest system.

MULTI SECTION LADDER

Mulli-section ladders with a climb of 24 feet or more require rest points. These are meant to protect climbers as they ascend. Previously, a fixed ladder with a cage required a landing platform at a maximum interval of 30 feet.