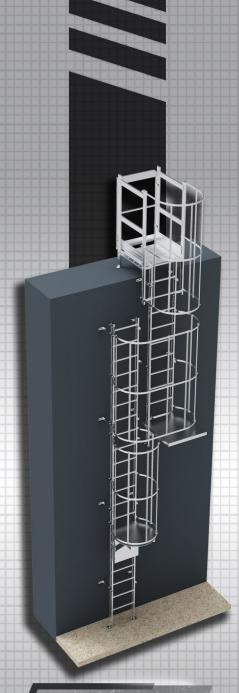

CAGE LADDER

When a fixed ladder extends more than 20 feet, you are required to have a cage to meet safely requiements. It works perfectly with personal fall arrest system.

MULTI SECTION LADDER

Mulli-section ladders with a climb of 24 feet or more require rest points. These are meant to protect climbers as they ascend. Previously, a fixed ladder with a cage required a landing platform at a maximum interval of 30 feet.