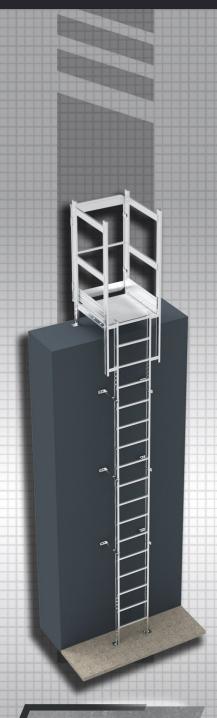

# **DIMENSIONS**

LONGDYES

CAGE LADDER

EN ISO 14122-4: 2016

This fixed ladder contains cage-shaped protective device, permanently fixed to the ladder, to minimize the risk of perons falling from ladder.

**PLAN VIEW** 

Fix the ladder platform and exit by tighten screw

The cage is mounted to stringers by U-bolts

Connect access gate and ladder through vertical hinge and screw

BASIC LADDER

Fixed ladder systems are subject to a separate set of standards Because they are permanently installed on buildings.