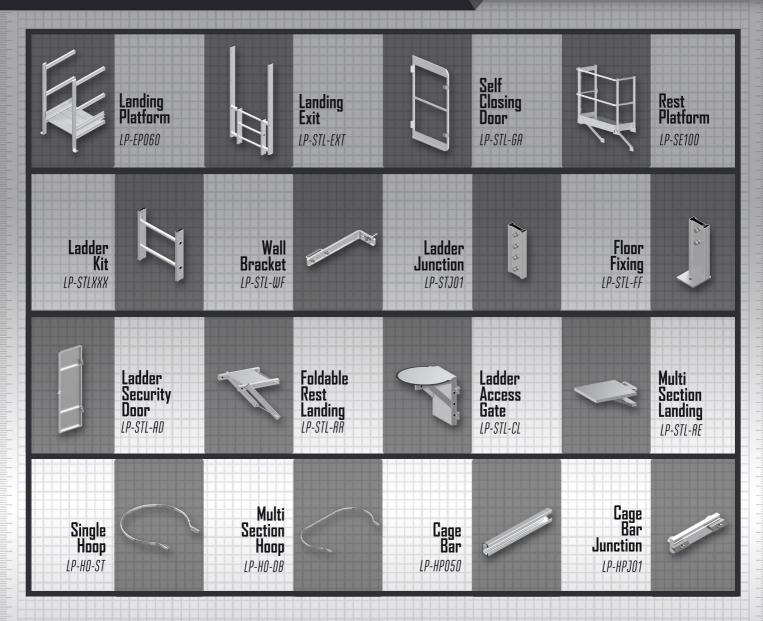

# **DIMENSIONS**

LONGDYES

CAGE LADDER

EN ISO 14122-4: 2016

This fixed ladder contains cage-shaped protective device, permanently fixed to the ladder, to minimize the risk of perons falling from ladder.

**PLAN VIEW** 

- (1) Self-closing door One Way direction
- 2 Landing platform
  Width 650mm
- 3 Standard cage
  Typical carbis ladder cage
- Rail junction
   Connect rails with screws
- (5) Wall bracket
  Support the ladder modular
- 6 Ladder modular

  Non-corrosive design with antislip rung
- Floor bracket Mount stringer to the floor

Rail junction enhances the strength and provides non-welding onsite installation

Connect the ladder modular and wall bracket with U-bolt

Fix the ladder platform and exit by tighten screw

The cage is mounted to stringers by U-bolts

Connect access gate and ladder through vertical hinge and screw

BASIC LADDER

Fixed ladder systems are subject to a separate set of standards Because they are permanently installed on buildings.