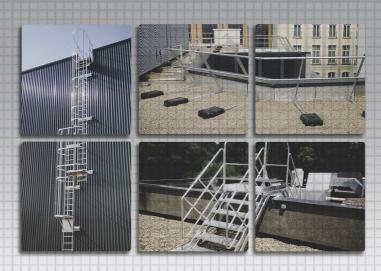

# **DIMENSIONS**

LONGDYES

CAGE LADDER

EN ISO 14122-4: 2016

This fixed ladder contains cage-shaped protective device, permanently fixed to the ladder, to minimize the risk of perons falling from ladder.

**PLAN VIEW** 

- (1) Self-closing door One Way direction
- 2 Landing platform
  Width 650mm
- 3 Standard cage
  Typical carbis ladder cage
- Rail junction
   Connect rails with screws
- (5) Wall bracket
  Support the ladder modular
- 6 Ladder modular

  Non-corrosive design with antislip rung
- Floor bracket Mount stringer to the floor

Rail junction enhances the strength and provides non-welding onsite installation

Connect the ladder modular and wall bracket with U-bolt

Fix the ladder platform and exit by tighten screw

The cage is mounted to stringers by U-bolts

Connect access gate and ladder through vertical hinge and screw

BASIC LADDER

Fixed ladder systems are subject to a separate set of standards Because they are permanently installed on buildings.

CAGE LADDER

When a fixed ladder extends more than 20 feet, you are required to have a cage to meet safely requiements. It works perfectly with personal fall arrest system.

MULTI SECTION LADDER

Mulli-section ladders with a climb of 24 feet or more require rest points. These are meant to protect climbers as they ascend. Previously, a fixed ladder with a cage required a landing platform at a maximum interval of 30 feet.